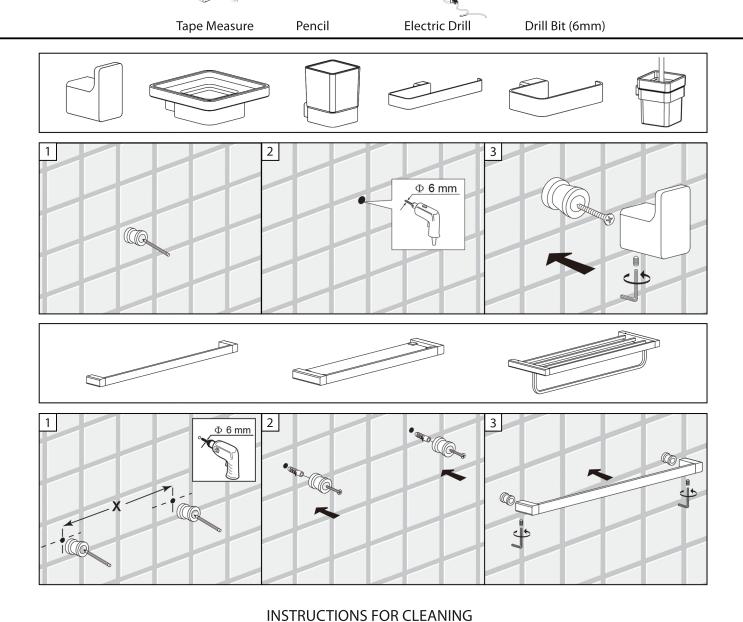

# **⚠** WARNING!

Use caution when drilling into walls to avoid drilling into electrical and plumbing lines hidden within wall.

### **INSTALLATION MANUAL**