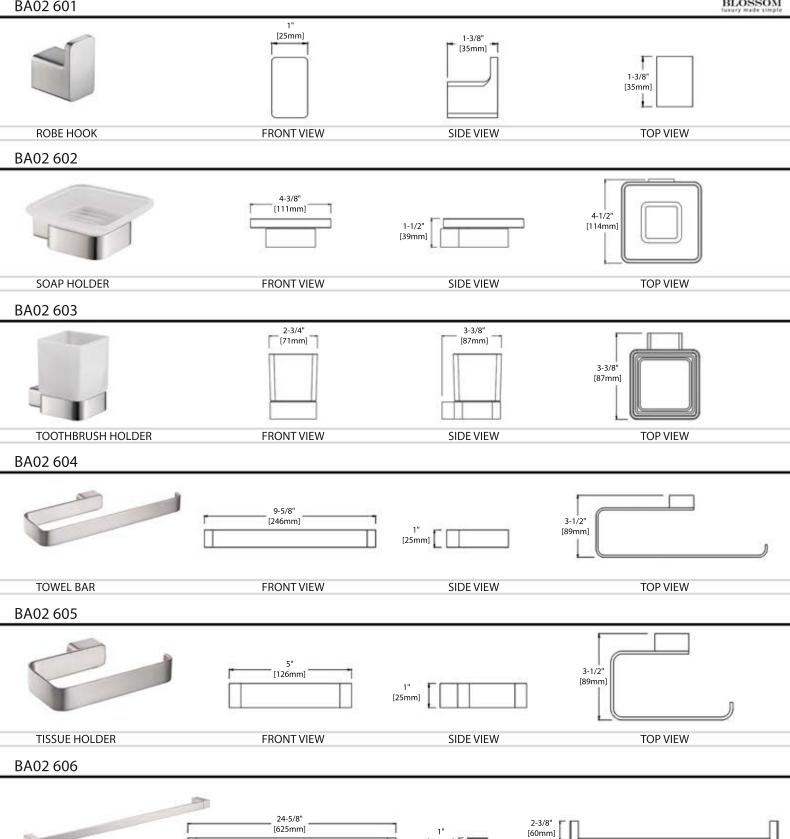

## **INSTALLATION MANUAL**

24"TOWEL BAR

**FRONT VIEW** 

[25mm] [ \_\_\_

SIDE VIEW

**TOP VIEW** 