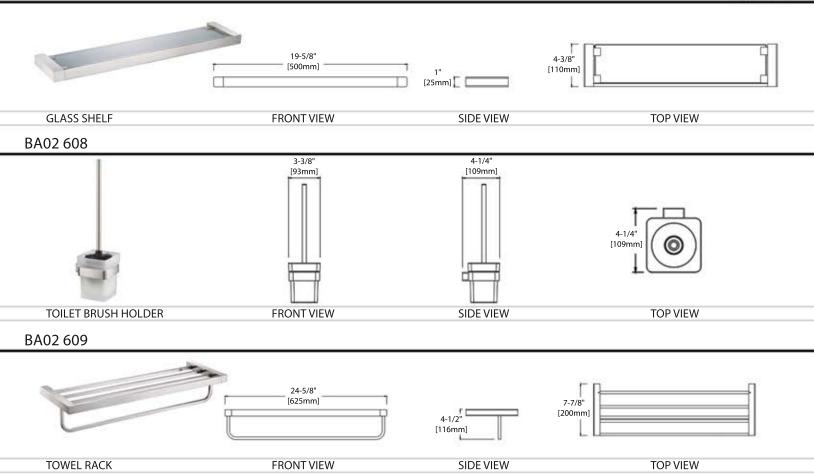

## **INSTALLATION MANUAL**

24"TOWEL BAR

**FRONT VIEW** 

[25mm] [ \_\_\_

SIDE VIEW

**TOP VIEW** 